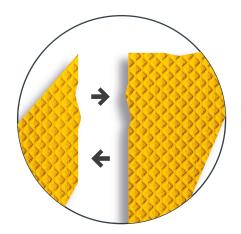

## **COMPONENTS:**

4 parts with cut edges that precisely fit to the adjoining part of the arrow.

## HOW TO APPLY THE ARROW:

Place the arrow parts in the intended place. Start with the application of the arrow foot. Then, joint the other parts piece by piece making sure the parts lay edge to edge.

Rev.: August 2022