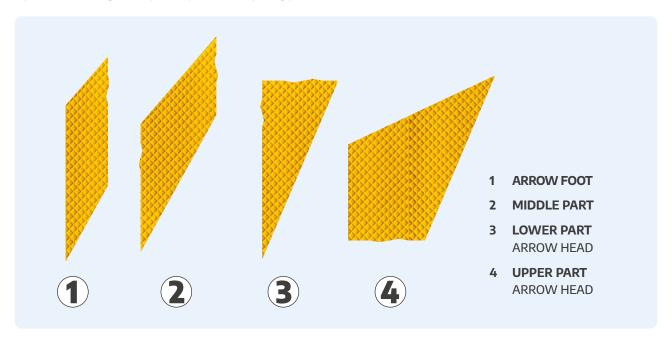

## **COMPONENTS:**

4 parts with cut edges that precisely fit to the adjoining part of the arrow.

## HOW TO APPLY THE ARROW:

Place the arrow parts in the intended place. Start with the application of the arrow foot. Then, joint the other parts piece by piece making sure the parts lay edge to edge.

Rev.: August 2022