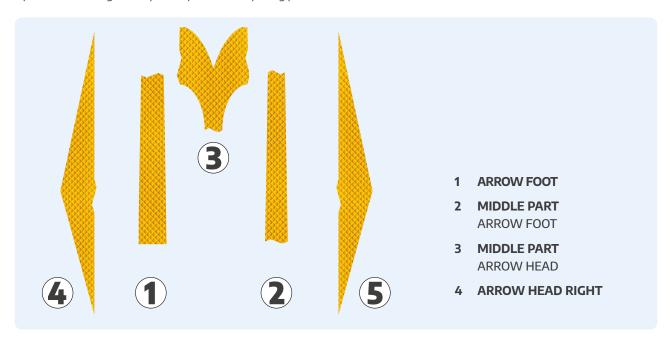

## **COMPONENTS:**

5 parts with cut edges that precisely fit to the adjoining part of the arrow.

## HOW TO APPLY THE ARROW:

Place the arrow parts in the intended place. Start with the application of the arrow foot. Then, joint the other parts piece by piece making sure the parts lay edge to edge.

Rev.: August 2022