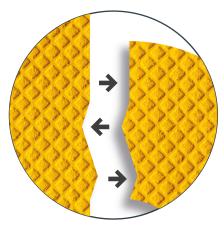

## **COMPONENTS:**

5 parts with cut edges that precisely fit to the adjoining part of the arrow.

## HOW TO APPLY THE ARROW:

Place the arrow parts in the intended place. Start with the application of the arrow foot. Then, joint the other parts piece by piece making sure the parts lay edge to edge.

Rev.: August 2022