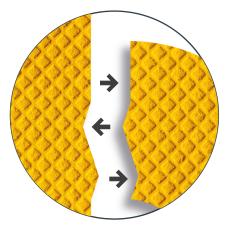

## HOW TO APPLY THE ARROW:

Place the arrow parts in the intended place. Start with the application of the arrow foot. Then, joint the other parts piece by piece making sure the parts lay edge to edge.

Rev.: August 2022