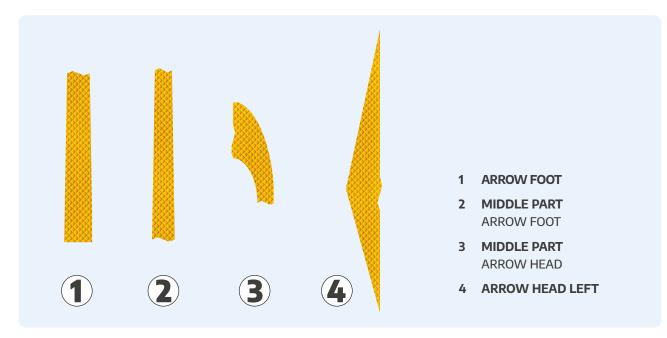

## COMPONENTS:

4 parts with cut edges that precisely fit to the adjoining part of the arrow.

## HOW TO APPLY THE ARROW:

Place the arrow parts in the intended place. Start with the application of the arrow foot. Then, joint the other parts piece by piece making sure the parts lay edge to edge.

Rev.: August 2022