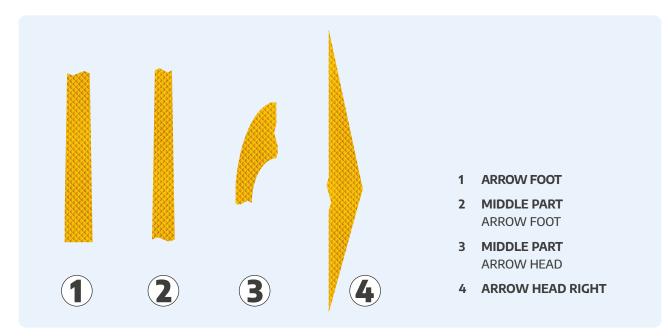

## COMPONENTS:

4 parts with cut edges that precisely fit to the adjoining part of the arrow.

## HOW TO APPLY THE ARROW:

Place the arrow parts in the intended place. Start with the application of the arrow foot. Then, joint the other parts piece by piece making sure the parts lay edge to edge.

www.reflecto.de/en