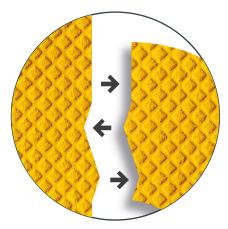

## COMPONENTS:

4 parts with cut edges that precisely fit to the adjoining part of the arrow.

## HOW TO APPLY THE ARROW:

Place the arrow parts in the intended place. Start with the application of the arrow foot. Then, joint the other parts piece by piece making sure the parts lay edge to edge.

www.reflecto.de/en