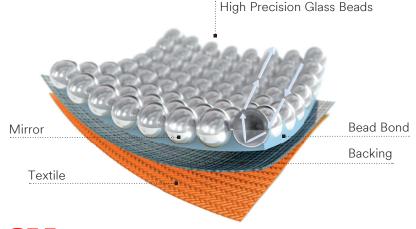

Elevated home wash performance. 8910 Silver Fabric from 3M™ Scotchlite™ Reflective Material is evolving, combining the best performance attributes from our 8910 and 8912 products into a new, upgraded 8910 that offers more value and performance. Helping wearers around the world stay visible on the job just got better.