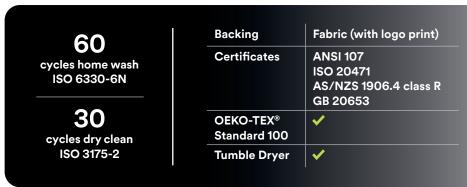

- 60 home wash cycle durability (ISO 6330 Method 6N)
- 30 dry clean cycles (ISO 3175-2)
- OEKO-TEX® Standard 100 Certified
- Available with or without 3M logo on bead surface
- Improved, brighter silver aesthetic